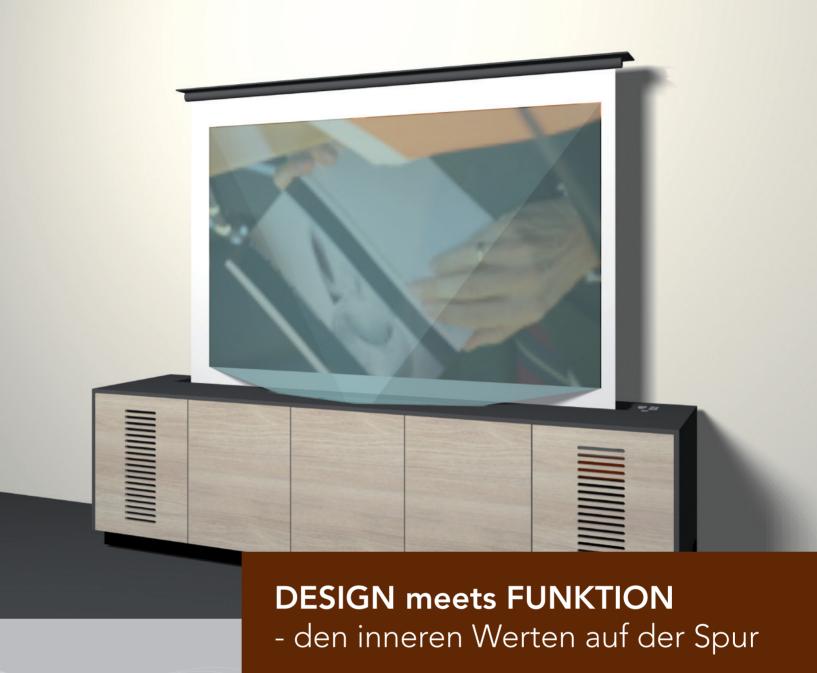

## SIDEBOARD MAW1 | INDIVIDUAL

Auf Gehrung gearbeitete Verkleidung, lackiert. Türelemente furniert. Das Sideboard ist mobil; die Rollen sind verdeckt hinter dem zurückspringenden Sockel installiert.

#### Es beinhaltet:

- elektrisch ausfahrbare Leinwand 1800 x 2400 mm
- Aufnahmefach für Ultranahdistanzprojektor
- Amiran-Glasscheibe, trapezförmig, doppelseitig entspiegelt, für Strahlendurchlass ohne Brechung des Lichtes
- AV-Aufnahmefach 19-Zoll für Installation der Zuspiel- und Steuertechnik
- Frontperforation für Lautsprecherhinterbau
- Anschlussplatine für sonstige AV-Technik
- Stromanschluss über Federzugrolle
- (H/B/T) 875 x 3038 x 760 mm

#### Oberflächengestaltung in diesem Beispiel:

Verkleidung: Artiquarzit Anthrazit; Türelemente: Eiche, Furnierverlauf quer.