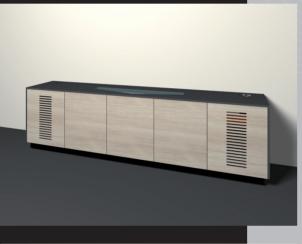

## SIDEBOARD MAW1 | INDIVIDUAL

Auf Gehrung gearbeitete Verkleidung, lackiert. Türelemente furniert. Das Sideboard ist mobil; die Rollen sind verdeckt hinter dem zurückspringenden Sockel installiert.

#### Es beinhaltet:

- elektrisch ausfahrbare Leinwand 1800 x 2400 mm
- Aufnahmefach für Ultranahdistanzprojektor
- Amiran-Glasscheibe, trapezförmig, doppelseitig entspiegelt, für Strahlendurchlass ohne Brechung des Lichtes
- AV-Aufnahmefach 19-Zoll für Installation der Zuspiel- und Steuertechnik
- Frontperforation für Lautsprecherhinterbau
- Anschlussplatine für sonstige AV-Technik
- Stromanschluss über Federzugrolle
- (H/B/T) 875 x 3038 x 760 mm

#### Oberflächengestaltung in diesem Beispiel:

Verkleidung: Artiquarzit Anthrazit; Türelemente: Eiche, Furnierverlauf quer.