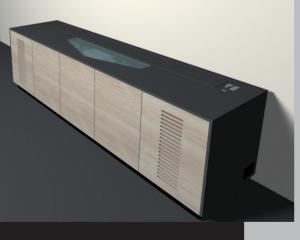

## SIDEBOARD MAW1 | INDIVIDUAL

Auf Gehrung gearbeitete Verkleidung, lackiert. Türelemente furniert. Das Sideboard ist mobil; die Rollen sind verdeckt hinter dem zurückspringenden Sockel installiert.

#### Es beinhaltet:

- elektrisch ausfahrbare Leinwand 1800 x 2400 mm
- Aufnahmefach für Ultranahdistanzprojektor
- Amiran-Glasscheibe, trapezförmig, doppelseitig entspiegelt, für Strahlendurchlass ohne Brechung des Lichtes
- AV-Aufnahmefach 19-Zoll für Installation der Zuspiel- und Steuertechnik
- Frontperforation für Lautsprecherhinterbau
- Anschlussplatine für sonstige AV-Technik
- Stromanschluss über Federzugrolle
- (H/B/T) 875 x 3038 x 760 mm

#### Oberflächengestaltung in diesem Beispiel:

Verkleidung: Artiquarzit Anthrazit; Türelemente: Eiche, Furnierverlauf quer.