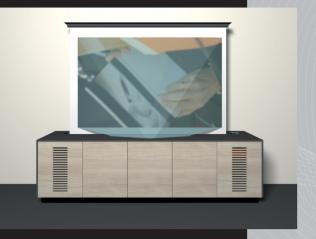

## SIDEBOARD MAW1 | INDIVIDUAL

Auf Gehrung gearbeitete Verkleidung, lackiert. Türelemente furniert. Das Sideboard ist mobil; die Rollen sind verdeckt hinter dem zurückspringenden Sockel installiert.

#### Es beinhaltet:

- elektrisch ausfahrbare Leinwand 1800 x 2400 mm
- Aufnahmefach für Ultranahdistanzprojektor
- Amiran-Glasscheibe, trapezförmig, doppelseitig entspiegelt, für Strahlendurchlass ohne Brechung des Lichtes
- AV-Aufnahmefach 19-Zoll für Installation der Zuspiel- und Steuertechnik
- Frontperforation für Lautsprecherhinterbau
- Anschlussplatine für sonstige AV-Technik
- Stromanschluss über Federzugrolle
- (H/B/T) 875 x 3038 x 760 mm

#### Oberflächengestaltung in diesem Beispiel:

Verkleidung: Artiquarzit Anthrazit; Türelemente: Eiche, Furnierverlauf quer.